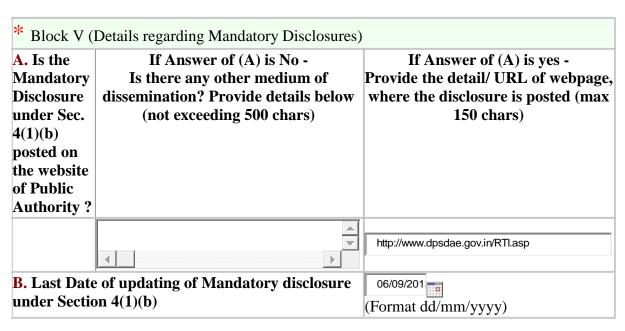

|                                   |
| 8    |                                                                                                                            |                                                                           | <b>△</b> ▼                        |
| 9    |                                                                                                                            |                                                                           | <b>△</b> ▼                        |
| 10   |                                                                                                                            |                                                                           | A   V                             |





Main Menu Send your Suggestions Logout